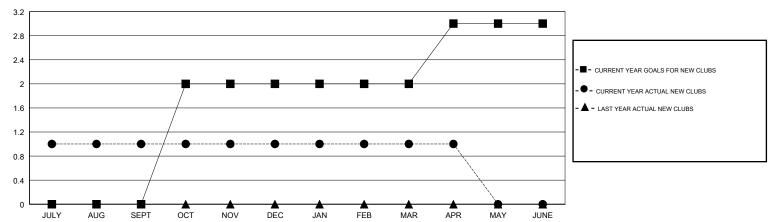

#### GOALS AND ACTUAL NEW CLUBS CUMULATIVE

### LOCATION GEORGIA

GMT CA

| Clubs                 |               |           |               | Members               |                           |                         |                                              |
|-----------------------|---------------|-----------|---------------|-----------------------|---------------------------|-------------------------|----------------------------------------------|
| RESULTS FOR 2017-2018 |               |           |               | RESULTS FOR 2017-2018 |                           |                         |                                              |
| QUARTER               | NEW CLUB GOAL | NEW CLUBS | DROPPED CLUBS | QUARTER               | MEMBER GROWTH NET<br>GOAL | MEMBER GROWTH<br>ACTUAL | DROPPED MEMBERS ACTUAL (including transfers) |
| JULY/AUG/SEPT         | 0             | 1         | 0             | JULY/AUG/SEPT         | 0                         | 45                      | 27                                           |
| OCT/NOV/DEC           | 2             | 0         | 1             | OCT/NOV/DEC           | 60                        | 21                      | 58                                           |
| JAN/FEB/MAR           | 0             | 0         | 0             | JAN/FEB/MAR           | 0                         | 31                      | 58                                           |
| APR/MAY/JUNE          | 1             | 0         | 0             | APR/MAY/JUNE          | 40                        | 16                      | 11                                           |