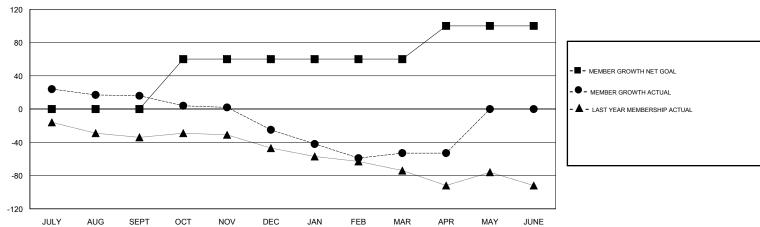

# GOALS AND ACTUAL MEMBERS CUMULATIVE

| DROPPED CLUBS: 1  DROPPED MEMBERS |     | 33 CLUBS OF 54 ADDED 1 OR MORE  NEW MEMBERS  MALE  764 (65.02  FEMALE  411 (34.98  Women Percentage Fiscal Year Goal: 40% |                                 |     |
|-----------------------------------|-----|---------------------------------------------------------------------------------------------------------------------------|---------------------------------|-----|
| DECEASED                          | 23  | CLICK HERE FOR CUMULATIVE                                                                                                 | TOTAL FAMILY UNIT MEMBERS       | 268 |
| CLUB CANCELLED                    | 7   | MEMBERSHIP DATA                                                                                                           | FAMILY MEMPERO DAVING HALF      | 137 |
| OTHER                             | 124 |                                                                                                                           | FAMILY MEMBERS PAYING HALF DUES | 137 |
| TOTAL                             | 154 |                                                                                                                           |                                 |     |

### LOCATION GEORGIA

GMT CA

| Clubs                 |               |           |               | Members               |                           |                         |                                              |
|-----------------------|---------------|-----------|---------------|-----------------------|---------------------------|-------------------------|----------------------------------------------|
| RESULTS FOR 2017-2018 |               |           |               | RESULTS FOR 2017-2018 |                           |                         |                                              |
| QUARTER               | NEW CLUB GOAL | NEW CLUBS | DROPPED CLUBS | QUARTER               | MEMBER GROWTH NET<br>GOAL | MEMBER GROWTH<br>ACTUAL | DROPPED MEMBERS ACTUAL (including transfers) |
| JULY/AUG/SEPT         | 0             | 1         | 0             | JULY/AUG/SEPT         | 0                         | 45                      | 27                                           |
| OCT/NOV/DEC           | 2             | 0         | 1             | OCT/NOV/DEC           | 60                        | 21                      | 58                                           |
| JAN/FEB/MAR           | 0             | 0         | 0             | JAN/FEB/MAR           | 0                         | 31                      | 58                                           |
| APR/MAY/JUNE          | 1             | 0         | 0             | APR/MAY/JUNE          | 40                        | 16                      | 11                                           |